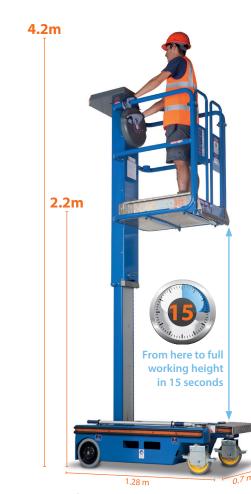

## **Working Dimensions**

| , and a second sec |                           |
|------------------------------------------------------------------------------------------------------------------------------------------------------------------------------------------------------------------------------------------------------------------------------------------------------------------------------------------------------------------------------------------------------------------------------------------------------------------------------------------------------------------------------------------------------------------------------------------------------------------------------------------------------------------------------------------------------------------------------------------------------------------------------------------------------------------------------------------------------------------------------------------------------------------------------------------------------------------------------------------------------------------------------------------------------------------------------------------------------------------------------------------------------------------------------------------------------------------------------------------------------------------------------------------------------------------------------------------------------------------------------------------------------------------------------------------------------------------------------------------------------------------------------------------------------------------------------------------------------------------------------------------------------------------------------------------------------------------------------------------------------------------------------------------------------------------------------------------------------------------------------------|---------------------------|
| Maximum working height:                                                                                                                                                                                                                                                                                                                                                                                                                                                                                                                                                                                                                                                                                                                                                                                                                                                                                                                                                                                                                                                                                                                                                                                                                                                                                                                                                                                                                                                                                                                                                                                                                                                                                                                                                                                                                                                            | 4.20 m                    |
| Maximum platform height:                                                                                                                                                                                                                                                                                                                                                                                                                                                                                                                                                                                                                                                                                                                                                                                                                                                                                                                                                                                                                                                                                                                                                                                                                                                                                                                                                                                                                                                                                                                                                                                                                                                                                                                                                                                                                                                           | 2.20 m                    |
| Basket dimensions:                                                                                                                                                                                                                                                                                                                                                                                                                                                                                                                                                                                                                                                                                                                                                                                                                                                                                                                                                                                                                                                                                                                                                                                                                                                                                                                                                                                                                                                                                                                                                                                                                                                                                                                                                                                                                                                                 | 850 mm (L) x 644 mm (W)   |
| Working footprint:                                                                                                                                                                                                                                                                                                                                                                                                                                                                                                                                                                                                                                                                                                                                                                                                                                                                                                                                                                                                                                                                                                                                                                                                                                                                                                                                                                                                                                                                                                                                                                                                                                                                                                                                                                                                                                                                 | 1.28 m x 0.7 m            |
| Safe working load:                                                                                                                                                                                                                                                                                                                                                                                                                                                                                                                                                                                                                                                                                                                                                                                                                                                                                                                                                                                                                                                                                                                                                                                                                                                                                                                                                                                                                                                                                                                                                                                                                                                                                                                                                                                                                                                                 | 150 kg (1 person + tools) |
| Maximum manual force:                                                                                                                                                                                                                                                                                                                                                                                                                                                                                                                                                                                                                                                                                                                                                                                                                                                                                                                                                                                                                                                                                                                                                                                                                                                                                                                                                                                                                                                                                                                                                                                                                                                                                                                                                                                                                                                              | 200 N                     |
| Maximum gradient for operat                                                                                                                                                                                                                                                                                                                                                                                                                                                                                                                                                                                                                                                                                                                                                                                                                                                                                                                                                                                                                                                                                                                                                                                                                                                                                                                                                                                                                                                                                                                                                                                                                                                                                                                                                                                                                                                        | tion: 0 degrees           |
| Maximum wind force:                                                                                                                                                                                                                                                                                                                                                                                                                                                                                                                                                                                                                                                                                                                                                                                                                                                                                                                                                                                                                                                                                                                                                                                                                                                                                                                                                                                                                                                                                                                                                                                                                                                                                                                                                                                                                                                                | Internal use only,        |
|                                                                                                                                                                                                                                                                                                                                                                                                                                                                                                                                                                                                                                                                                                                                                                                                                                                                                                                                                                                                                                                                                                                                                                                                                                                                                                                                                                                                                                                                                                                                                                                                                                                                                                                                                                                                                                                                                    | 0 (zero) mph              |
| Maximum wheel force:                                                                                                                                                                                                                                                                                                                                                                                                                                                                                                                                                                                                                                                                                                                                                                                                                                                                                                                                                                                                                                                                                                                                                                                                                                                                                                                                                                                                                                                                                                                                                                                                                                                                                                                                                                                                                                                               | 234 kg                    |
| Maximum castor point load:                                                                                                                                                                                                                                                                                                                                                                                                                                                                                                                                                                                                                                                                                                                                                                                                                                                                                                                                                                                                                                                                                                                                                                                                                                                                                                                                                                                                                                                                                                                                                                                                                                                                                                                                                                                                                                                         | 234 kg (229 kN)           |
| Sound pressure level:                                                                                                                                                                                                                                                                                                                                                                                                                                                                                                                                                                                                                                                                                                                                                                                                                                                                                                                                                                                                                                                                                                                                                                                                                                                                                                                                                                                                                                                                                                                                                                                                                                                                                                                                                                                                                                                              | Less than 70Dba           |
| Closed Dimensions                                                                                                                                                                                                                                                                                                                                                                                                                                                                                                                                                                                                                                                                                                                                                                                                                                                                                                                                                                                                                                                                                                                                                                                                                                                                                                                                                                                                                                                                                                                                                                                                                                                                                                                                                                                                                                                                  |                           |
| Length:                                                                                                                                                                                                                                                                                                                                                                                                                                                                                                                                                                                                                                                                                                                                                                                                                                                                                                                                                                                                                                                                                                                                                                                                                                                                                                                                                                                                                                                                                                                                                                                                                                                                                                                                                                                                                                                                            | 1.28 m                    |
| Width:                                                                                                                                                                                                                                                                                                                                                                                                                                                                                                                                                                                                                                                                                                                                                                                                                                                                                                                                                                                                                                                                                                                                                                                                                                                                                                                                                                                                                                                                                                                                                                                                                                                                                                                                                                                                                                                                             | 0.7 m                     |
| Height:                                                                                                                                                                                                                                                                                                                                                                                                                                                                                                                                                                                                                                                                                                                                                                                                                                                                                                                                                                                                                                                                                                                                                                                                                                                                                                                                                                                                                                                                                                                                                                                                                                                                                                                                                                                                                                                                            | 1.94 m                    |
| Weight:                                                                                                                                                                                                                                                                                                                                                                                                                                                                                                                                                                                                                                                                                                                                                                                                                                                                                                                                                                                                                                                                                                                                                                                                                                                                                                                                                                                                                                                                                                                                                                                                                                                                                                                                                                                                                                                                            | 305 kg                    |
| Lift Cycles                                                                                                                                                                                                                                                                                                                                                                                                                                                                                                                                                                                                                                                                                                                                                                                                                                                                                                                                                                                                                                                                                                                                                                                                                                                                                                                                                                                                                                                                                                                                                                                                                                                                                                                                                                                                                                                                        | Unlimited                 |