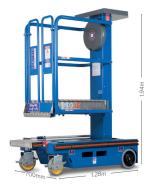

## **Working Dimensions**

| , and a second sec |                           |
|------------------------------------------------------------------------------------------------------------------------------------------------------------------------------------------------------------------------------------------------------------------------------------------------------------------------------------------------------------------------------------------------------------------------------------------------------------------------------------------------------------------------------------------------------------------------------------------------------------------------------------------------------------------------------------------------------------------------------------------------------------------------------------------------------------------------------------------------------------------------------------------------------------------------------------------------------------------------------------------------------------------------------------------------------------------------------------------------------------------------------------------------------------------------------------------------------------------------------------------------------------------------------------------------------------------------------------------------------------------------------------------------------------------------------------------------------------------------------------------------------------------------------------------------------------------------------------------------------------------------------------------------------------------------------------------------------------------------------------------------------------------------------------------------------------------------------------------------------------------------------------|---------------------------|
| Maximum working height:                                                                                                                                                                                                                                                                                                                                                                                                                                                                                                                                                                                                                                                                                                                                                                                                                                                                                                                                                                                                                                                                                                                                                                                                                                                                                                                                                                                                                                                                                                                                                                                                                                                                                                                                                                                                                                                            | 4.20 m                    |
| Maximum platform height:                                                                                                                                                                                                                                                                                                                                                                                                                                                                                                                                                                                                                                                                                                                                                                                                                                                                                                                                                                                                                                                                                                                                                                                                                                                                                                                                                                                                                                                                                                                                                                                                                                                                                                                                                                                                                                                           | 2.20 m                    |
| Basket dimensions:                                                                                                                                                                                                                                                                                                                                                                                                                                                                                                                                                                                                                                                                                                                                                                                                                                                                                                                                                                                                                                                                                                                                                                                                                                                                                                                                                                                                                                                                                                                                                                                                                                                                                                                                                                                                                                                                 | 850 mm (L) x 644 mm (W)   |
| Working footprint:                                                                                                                                                                                                                                                                                                                                                                                                                                                                                                                                                                                                                                                                                                                                                                                                                                                                                                                                                                                                                                                                                                                                                                                                                                                                                                                                                                                                                                                                                                                                                                                                                                                                                                                                                                                                                                                                 | 1.28 m x 0.7 m            |
| Safe working load:                                                                                                                                                                                                                                                                                                                                                                                                                                                                                                                                                                                                                                                                                                                                                                                                                                                                                                                                                                                                                                                                                                                                                                                                                                                                                                                                                                                                                                                                                                                                                                                                                                                                                                                                                                                                                                                                 | 150 kg (1 person + tools) |
| Maximum manual force:                                                                                                                                                                                                                                                                                                                                                                                                                                                                                                                                                                                                                                                                                                                                                                                                                                                                                                                                                                                                                                                                                                                                                                                                                                                                                                                                                                                                                                                                                                                                                                                                                                                                                                                                                                                                                                                              | 200 N                     |
| Maximum gradient for operat                                                                                                                                                                                                                                                                                                                                                                                                                                                                                                                                                                                                                                                                                                                                                                                                                                                                                                                                                                                                                                                                                                                                                                                                                                                                                                                                                                                                                                                                                                                                                                                                                                                                                                                                                                                                                                                        | tion: 0 degrees           |
| Maximum wind force:                                                                                                                                                                                                                                                                                                                                                                                                                                                                                                                                                                                                                                                                                                                                                                                                                                                                                                                                                                                                                                                                                                                                                                                                                                                                                                                                                                                                                                                                                                                                                                                                                                                                                                                                                                                                                                                                | Internal use only,        |
|                                                                                                                                                                                                                                                                                                                                                                                                                                                                                                                                                                                                                                                                                                                                                                                                                                                                                                                                                                                                                                                                                                                                                                                                                                                                                                                                                                                                                                                                                                                                                                                                                                                                                                                                                                                                                                                                                    | 0 (zero) mph              |
| Maximum wheel force:                                                                                                                                                                                                                                                                                                                                                                                                                                                                                                                                                                                                                                                                                                                                                                                                                                                                                                                                                                                                                                                                                                                                                                                                                                                                                                                                                                                                                                                                                                                                                                                                                                                                                                                                                                                                                                                               | 234 kg                    |
| Maximum castor point load:                                                                                                                                                                                                                                                                                                                                                                                                                                                                                                                                                                                                                                                                                                                                                                                                                                                                                                                                                                                                                                                                                                                                                                                                                                                                                                                                                                                                                                                                                                                                                                                                                                                                                                                                                                                                                                                         | 234 kg (229 kN)           |
| Sound pressure level:                                                                                                                                                                                                                                                                                                                                                                                                                                                                                                                                                                                                                                                                                                                                                                                                                                                                                                                                                                                                                                                                                                                                                                                                                                                                                                                                                                                                                                                                                                                                                                                                                                                                                                                                                                                                                                                              | Less than 70Dba           |
| Closed Dimensions                                                                                                                                                                                                                                                                                                                                                                                                                                                                                                                                                                                                                                                                                                                                                                                                                                                                                                                                                                                                                                                                                                                                                                                                                                                                                                                                                                                                                                                                                                                                                                                                                                                                                                                                                                                                                                                                  |                           |
| Length:                                                                                                                                                                                                                                                                                                                                                                                                                                                                                                                                                                                                                                                                                                                                                                                                                                                                                                                                                                                                                                                                                                                                                                                                                                                                                                                                                                                                                                                                                                                                                                                                                                                                                                                                                                                                                                                                            | 1.28 m                    |
| Width:                                                                                                                                                                                                                                                                                                                                                                                                                                                                                                                                                                                                                                                                                                                                                                                                                                                                                                                                                                                                                                                                                                                                                                                                                                                                                                                                                                                                                                                                                                                                                                                                                                                                                                                                                                                                                                                                             | 0.7 m                     |
| Height:                                                                                                                                                                                                                                                                                                                                                                                                                                                                                                                                                                                                                                                                                                                                                                                                                                                                                                                                                                                                                                                                                                                                                                                                                                                                                                                                                                                                                                                                                                                                                                                                                                                                                                                                                                                                                                                                            | 1.94 m                    |
| Weight:                                                                                                                                                                                                                                                                                                                                                                                                                                                                                                                                                                                                                                                                                                                                                                                                                                                                                                                                                                                                                                                                                                                                                                                                                                                                                                                                                                                                                                                                                                                                                                                                                                                                                                                                                                                                                                                                            | 305 kg                    |
| Lift Cycles                                                                                                                                                                                                                                                                                                                                                                                                                                                                                                                                                                                                                                                                                                                                                                                                                                                                                                                                                                                                                                                                                                                                                                                                                                                                                                                                                                                                                                                                                                                                                                                                                                                                                                                                                                                                                                                                        | Unlimited                 |