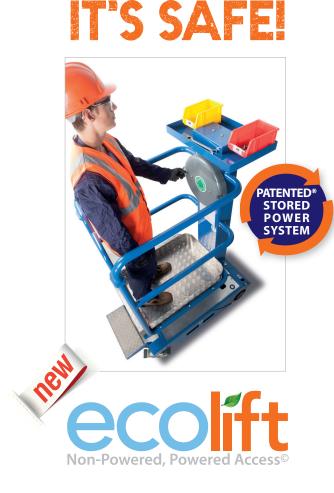

#### ecolíft ...a major step change in low-level access.

It's so easy, fast and efficient to use, it's intuitive. Just step in and turn the handle! And you don't need power; no batteries to charge or mains power consumption. We call it 'nonpowered powered access!'©

Step into the future, it's here today! Step into an Ecolift!

Gone are the days of climbing steps or podiums, no more slips, trips or having to balance!

Stop wherever you want up to 4.2m working height.

You're always safe, fully guarded from the ground up. And its low maintenance, in fact it's virtually maintenance free, it's so simple!